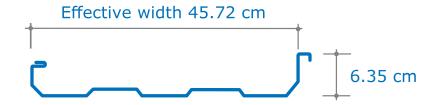

| KR-18 Sheets                                |         |                           |                      |
|---------------------------------------------|---------|---------------------------|----------------------|
| Finish                                      | Caliber | Thickness                 | Width                |
| Painted,<br>Galvanized and<br>Aluminum-Zinc | C-26    | [0.01852 a 0.02152] inch. | [0.6095 a 0.6145] m. |
|                                             | C-24    | [0.02152 a 0.02452] inch. | [0.6095 a 0.6145] m. |

## **KR-18**